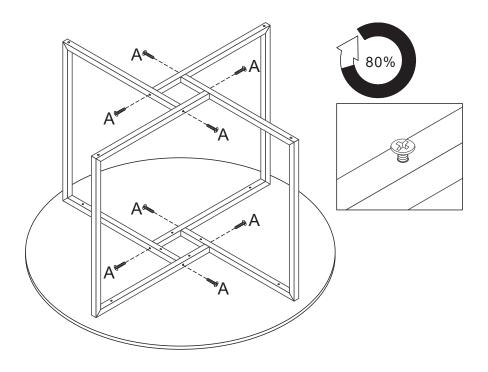

pacious assembly area. Avoid hard surfaces that may damage the product
- 2.Take care when lifting. Product should be assembled as near as possible to the point of use
- 3. Ensure that you have all required contents for complete assembly
- 4. Always read the assembly instructions carefully before beginning assembly.
- 5. Keep all hardware parts and packaging out of reach of small children.
- 6.Do not over tighten the screws and bolts as this may damage the threads





# PARTS LIST



| 1 | Top Panel   |
|---|-------------|
| 2 | Metal Frame |



### STEP 1:

1.Place metal frame 2 as the instruction shown. Twist screw A 80%.



### STEP 2:

1.Place rest metal frame 2 as the instruction shown. Twist screw A 80%.



## STEP 3:

1. Attach intersection of frame 2 by part A. Twist screw A 80%.



## STEP 4:

1. Twist all the screws A 100%.



## STEP 5:

1.Screw B to frame 2.



## STEP 6:

1.Assembly complete!



#### To protect your furniture, we suggest the following:

- · Avoid placing your furniture in direct sunlight.
- Do not place furniture directly under windows.
- Do not place sharp materials (knife, fork, etc.) directly onto your furniture as sharp material may scrape and damage the finish.
- Do not place material with high temperature directly onto the surface of your furniture.
- Clean up spills quickly. Water left over a prolonged period of time may cause damage. Alcohol, perfume, nail polishes, aftershave and some medication may cause severe finish damage if not cleaned immediately.
- Use a clean, soft, dry, lint free absorbent cloth to clean your furniture. Do not