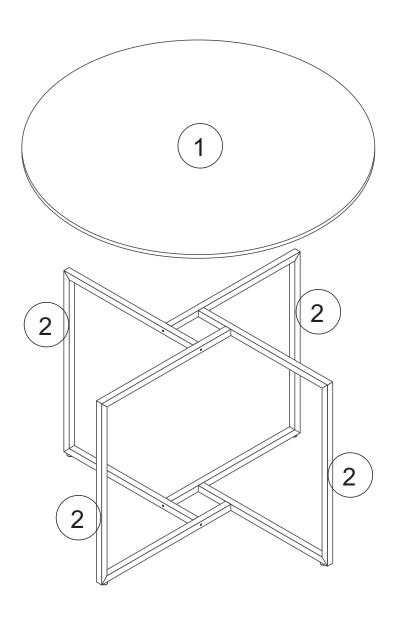

### **ASSEMBLY INSTRUCTION**

**DELEON** 

Dining Table

ITEM CODE 81562





#### PRE-ASSEMBLY PREPARATION

#### Before you start:

- 1.Choose a clean, level, spacious assembly area. Avoid hard surfaces that may damage the product
- 2.Take care when lifting. Product should be assembled as near as possible to the point of use
- 3. Ensure that you have all required contents for complete assembly
- 4. Always read the assembly instructions carefully before beginning assembly.
- 5. Keep all hardware parts and packaging out of reach of small children.
- 6.Do not over tighten the screws and bolts as this may damage the threads





# PARTS LIST



| 1 | Top Panel   |
|---|-------------|
| 2 | Metal Frame |



### STEP 1:

1.Place metal frame 2 as the instruction shown. Twist screw A 80%.



### STEP 2:

1.Place rest metal frame 2 as the instruction shown. Twist screw A 80%.



## STEP 3:

1. Attach intersection of frame 2 by part A. Twist screw A 80%.



## STEP 4:

1. Twist all the screws A 100%.



## STEP 5:

1.Screw B to frame 2.



## STEP 6:

1.Assembly complete!



#### To protect your furniture, we suggest the following:

- · Avoid placing your furniture in direct sunlight.
- Do not place furniture directly under windows.
- Do not place sharp materials (knife, fork, etc.) directly onto your furniture as sharp material may scrape and damage the finish.
- Do not place material with high temperature directly onto the surface of your furniture.
- Clean up spills quickly. Water left over a