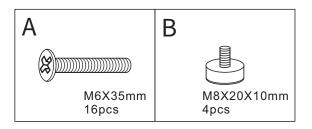

### STEP 1:

1.Place metal frame 2 as the instruction shown. Twist screw A 80%.

### STEP 2:

1.Place rest metal frame 2 as the instruction shown. Twist screw A 80%.

## STEP 3:

1. Attach intersection of frame 2 by part A. Twist screw A 80%.

## STEP 4:

1. Twist all the screws A 100%.

## STEP 5:

1.Screw B to frame 2.