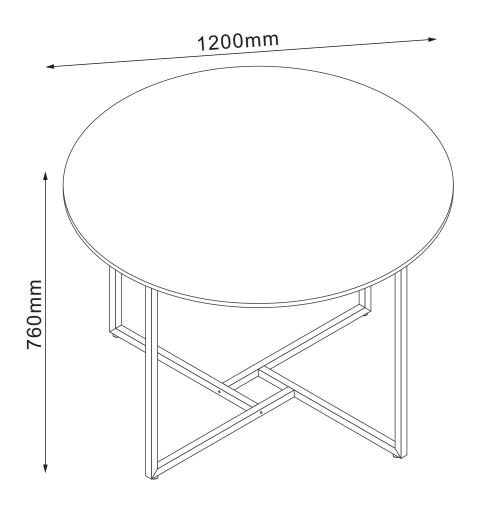

### **ASSEMBLY INSTRUCTION**

**DELEON** 

Dining Table

ITEM CODE 81562





#### PRE-ASSEMBLY PREPARATION

#### Before you start:

- 1.Choose a clean, level, spacious assembly area. Avoid hard surfaces that may damage the product
- 2.Take care when lifting. Product should be assembled as near as possible to the point of use
- 3. Ensure that you have all required contents for complete assembly
- 4. Always read the assembly instructions carefully before beginning assembly.
- 5. Keep all hardware parts and packaging out of reach of small children.
- 6.Do not over tighten the screws and bolts as this may damage the threads





# PARTS LIST



| 1 | Top Panel   |
|---|-------------|
| 2 | Metal Frame |



### STEP 1:

1.Place metal frame 2 as the instruction shown. Twist screw A 80%.



### STEP 2:

1.Place rest metal frame 2 as the instruction shown. Twist screw