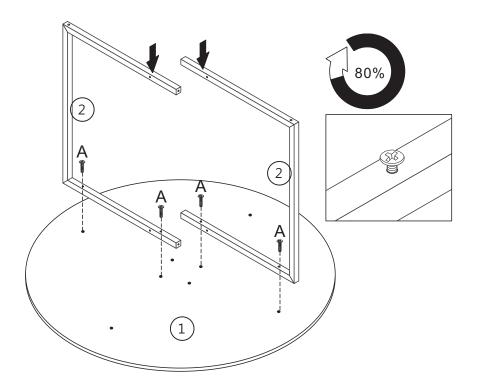

### **ASSEMBLY INSTRUCTION**

**DELEON** 

Dining Table

ITEM CODE 81562





#### PRE-ASSEMBLY PREPARATION

#### Before you start:

- 1.Choose a clean, level, spacious assembly area. Avoid hard surfaces that may damage the product
- 2.Take care when lifting. Product should be assembled as near as possible to the point of use
- 3. Ensure that you have all required contents for complete assembly
- 4. Always read the assembly instructions carefully before beginning assembly.
- 5. Keep all hardware parts and packaging out of reach of small children.
- 6.Do not over tighten the screws and bolts as this may damage the threads





# PARTS LIST



| 1 | Top Panel   |
|---|-------------|
| 2 | Metal Frame |



### STEP 1:

1.Place metal frame 2 as the instruction shown. Twist screw A 80%.



### STEP 2:

1.Place rest metal frame 2 as the instruction shown. Twist screw A 80%.



## STEP 3:

1. Attach intersection of frame 2 by part A. Twist screw A 80%.



## STEP 4:

1. Twist all the screws A 100%.



## STEP 5:

1.Screw B to frame 2.



## STEP 6:

1.Assembly complete!



#### To protect your furniture, we suggest the following:

- · Avoid placing your furniture in direct sunlight.
- Do not place furniture directly under windows.
- Do not place sharp materials (knife, fork, etc.) directly onto your furniture as sharp material may scrape and damage the finish.
- Do not place material with high temperature directly onto the surface of your furniture.
- Clean up spills quickly. Water left over a prolonged period of time may cause damage. Alcohol, perfume, nail polishes, afters