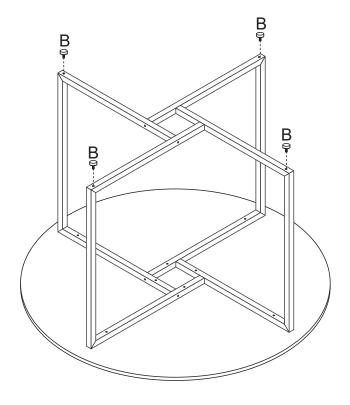

when lifting. Product should be assembled as near as possible to the point of use
- 3. Ensure that you have all required contents for complete assembly
- 4. Always read the assembly instructions carefully before beginning assembly.
- 5. Keep all hardware parts and packaging out of reach of small children.
- 6.Do not over tighten the screws and bolts as this may damage the threads





# PARTS LIST



| 1 | Top Panel   |
|---|-------------|
| 2 | Metal Frame |



### STEP 1:

1.Place metal frame 2 as the instruction shown. Twist screw A 80%.



### STEP 2:

1.Place rest metal frame 2 as the instruction shown. Twist screw A 80%.



## STEP 3:

1. Attach intersection of frame 2 by part A. Twist screw A 80%.



## STEP 4:

1. Twist all the screws A 100%.



## STEP 5:

1.Screw B to frame 2.



## STEP 6:

1.Assembly complete!



#### To protect your furniture, we suggest the following:

- · Avoid placing your furniture in direct sunlight.
- Do not place furniture directly under windows.
- Do not place sharp materials (knife, fork, etc.) directly onto your furniture as sharp material may scrape and damage the finish.
- Do not place material with high temperature directly onto the surface of your furniture.
- Clean up spills quickly. Water left over a prolonged period of time may cause damage. Alcohol, perfume, nail polishes, aftershave and some medication may cause severe finish damage if not cleaned immediately.
- Use a clean, soft, dry, lint free absorbent cloth to clean your furniture. Do not use any detergent as they may contain ingredients that may react and damage the fin