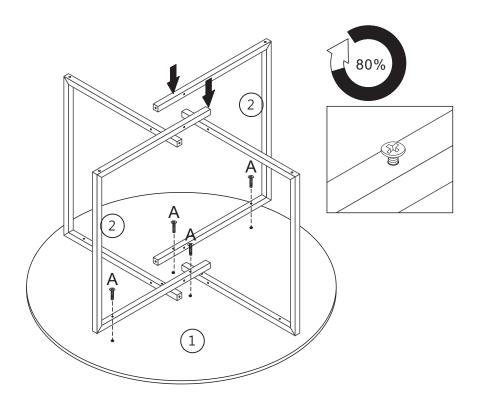

### STEP 2:

1.Place rest metal frame 2 as the instruction shown. Twist screw A 80%.