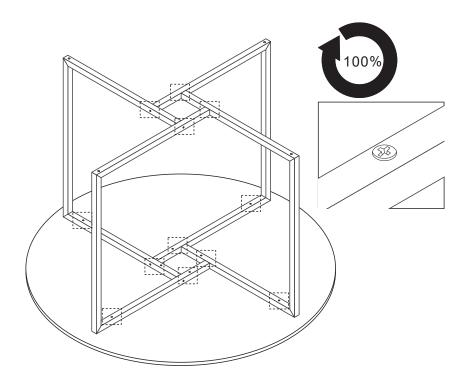

may damage the product
- 2.Take care when lifting. Product should be assembled as near as possible to the point of use
- 3. Ensure that you have all required contents for complete assembly
- 4. Always read the assembly instructions carefully before beginning assembly.
- 5. Keep all hardware parts and packaging out of reach of small children.
- 6.Do not over tighten the screws and bolts as this may damage the threads





# PARTS LIST



| 1 | Top Panel   |
|---|-------------|
| 2 | Metal Frame |



### STEP 1:

1.Place metal frame 2 as the instruction shown. Twist screw A 80%.



### STEP 2:

1.Place rest metal frame 2 as the instruction shown. Twist screw A 80%.



## STEP 3:

1. Attach intersection of frame 2 by part A. Twist screw A 80%.



## STEP 4:

1. Twist all the screws A 100%.



## STEP 5:

1.Screw B to frame 2.



## STEP 6:

1.Assembly complete!



#### To protect your furniture, we suggest the following:

- · Avoid placing your furniture in direct sunlight.
- Do not place furniture directly under windows.
- Do not place sharp materials (knife, fork, etc.) directly onto your furniture as sharp material may scrape and damage the finish.
- Do not place material with high temperature directly onto the surface of your furniture.
- Clean up spills quickly. Water left over a prolonged period of time may cause damage. Alcohol, perfume, nail polishes, aftershave and some medication may cause severe finish damage if not cleaned immediately.
- Use a clean, soft, dry, lint free absorbent cloth to clean your furniture. Do not use any detergent as they may contain ingredie